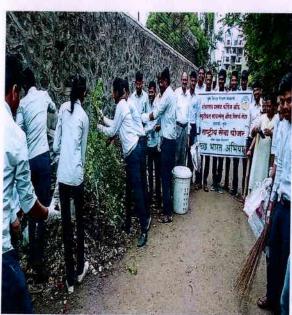

### A Report on Free Health Check Up Camp & Medicine Distribution in Wari ( 09th July 2018 )

College organized free health checkup and free medicine distribution Camp at the village Uruli Devachi on the occasion of Shri Sant Shiromani Dnyaneshwar Maharaj palkhi sohala on 09th July 2018.

Free health checkup and free medicine distribution camp was organized under national service scheme regular activity. Free medicines were distributed as per the health profile and need of the devotees those participated in Palkhi. Free health checkup camp for devotees were done in association with Dr. Swapnil Bhadale, Dr. Sarika Bhadale and their team of doctors.

Dr. Swapnil Bhadale, Dr. Sarika Bhadale, Mr. Kishor Kumbhar and their team provided first aid kit and health checkup facility & all the medicines. All the NSS volunteers were actively participated in this event. This activity was coordinated by Prof. Sujit Kakade and Prof. Vipul Dhasade.

Free Medicine Distribution in Wari

Mr. Sujit Kakade NSS Program Officer

Dr. Ashok Bhosale Principal

P. D. E. A's
Shenkarrae Ursel College of Pharmaceutical
Sciences & Research Centre
Kharadi, Pune-411014.