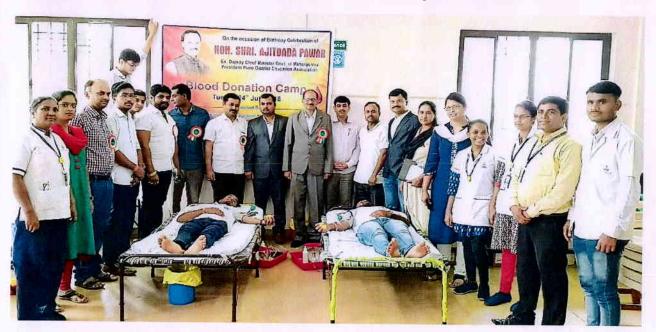

#### Blood Donation Camp (24th July 2018)

On the occasion of 59<sup>th</sup> birthday celebration of Hon. Shri. Ajiitdada Pawar, Ex. Deputy Chief Minister Government of Maharashtra and President P.D.E.A. blood donation camp was organized in the college in the association with nobel blood bank Hadapsar.

For this Blood donation camp, Hon. Shri. Sunil Bankar, Ex corporator PMC, Hon. Shri. Bhaiya Saheb Jadhav, corporator PMC and Hon. Shri. Somnath Sable, vice president NCP Vadgaon Sheri, where present as a guest as well as they inspired our students for blood donation total 52 students, teaching staff and non teaching staff donated blood during this camp.

NSS volunteer actively participated in blood donation camp this blood donation camp was coordinated by professor Sujit Kakade NSS programme officer

Blood Donation Camp organized in the college in the association with Nobel Blood Bank Hadapsar