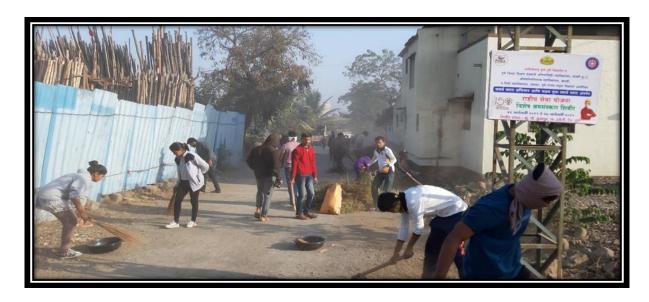

#### Social Awareness During Wari (09th July 2018)

College organized social awareness on the occasion of Shri Sant Shiromani Dnyaneshwar Maharaj palkhi sohala.

Social awareness program was organized to create awareness among the devotees those participated in palkhi sohala, about the various burning environmental, health and social issues.

All the NSS volunteers were actively participated in this event. This activity was coordinated by Prof. Sujit Kakade, NSS Program Officer.

Social Awareness During Wari

Mr. Sujit Kakade

**NSS Program Officer** 