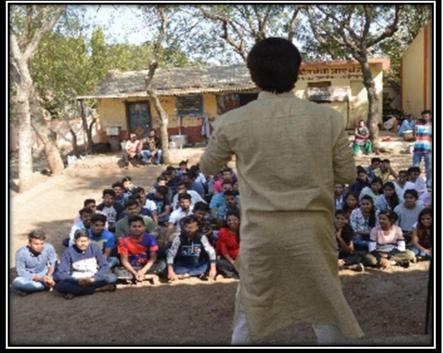

#### Report on Celebration of International Yoga Day 21st June 2018

The College organized International Yoga Day on 21st June 2018 in the college recreation hall. Mr. Nitin Jadhav, President of Maharashtra State Marathi Patrakar Sangh, Haveli, Pune, was the chief guest. On this occasion he addressed to the students and said a few words about the International Yoga Day. Mrs. Kamal Nanaware, Yog guru, delivered seminar about "Importance of Yoga in Life" and Dr. Mrunal Jamdade, Asst. Prof., Tilak Maharashtra Vidyapeeth, shown demonstrations of Yogasan. Dr. Satish Tadwalkar, Ex. President Kharadi Doctors Association, also delivered seminar on 'Sahaj Yoga' as well as shown demonstration of Meditation.

Principal Dr. Ashok Bhosale sir had guided students about 'Importance of Yoga in student's life' and also gave best wishes to all the Students and Staff on the occasion of International Yoga Day. All the NSS volunteers, Students, and Staff were participated and done Yogasan enthusiastically. The overall activity was coordinated by Mr. Sujit Kakade, NSS Programme officer and NSS volunteers.