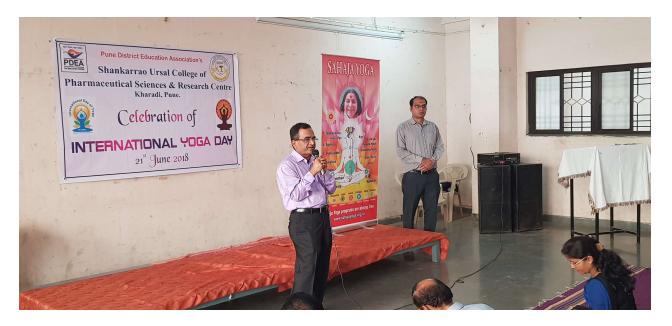

#### Report on Celebration of International Yoga Day 21st June 2018

The College organized International Yoga Day on 21st June 2018 in the college recreation hall. Mr. Nitin Jadhav, President of Maharashtra State Marathi Patrakar Sangh, Haveli, Pune, was the chief guest. On this occasion he addressed to the students and said a few words about the International Yoga Day. Mrs. Kamal Nanaware, Yog guru, delivered seminar about "Importance of Yoga in Life" and Dr. Mrunal Jamdade, Asst. Prof., Tilak Maharashtra Vidyapeeth, shown demonstrations of Yogasan. Dr. Satish Tadwalkar, Ex. President Kharadi Doctors Association, also delivered seminar on 'Sahaj Yoga' as well as shown demonstration of Meditation.

Mrs. Kamal Nanaware, Yog guru, delivering seminar about "Importance of Yoga in PRINCIPAL

Dr. Mrunal Jamdade showning demonstrations of Yogasan.

Principal, Staff members & Students Doing Yogasan

PRINCIPAL
Pune District Education Association's
Shankarrao Ursal College of Pharmaceutical
Sciences & Research Centre,
Kharadi, Pune-411014.