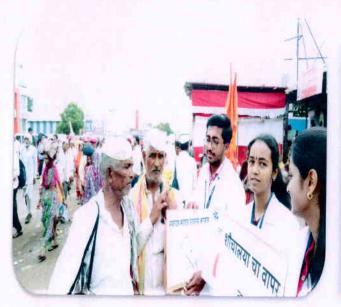

#### A Report on

#### Social Awareness During Wari (09th July 2018)

College organized social awareness on the occasion of Shri Sant Shiromani Dnyaneshwar Maharaj palkhi sohala.

Social awareness program was organized to create awareness among the devotees those participated in palkhi sohala, about the various burning environmental, health and social issues.

All the NSS volunteers were actively participated in this event. This activity was coordinated by Prof. Sujit Kakade, NSS Program Officer.

Social Awareness During Wari

Mr. Sujit Kakade

**NSS Program Officer** 

Dr. Ashok Bhosale

PRINCIPAL!

Shankarrae Ursel College of Pharmaceutical Sciences & Research Centre Kharadi, Pune- 411014.