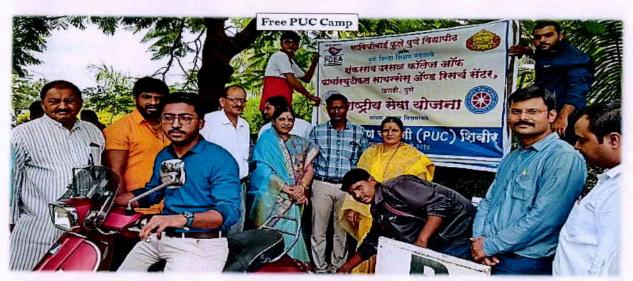

#### Free PUC Camp (19th July 2018)

On the occasion of 59<sup>th</sup> birthday celebration of Hon. Shri. Ajiitdada Pawar, Ex. Deputy Chief Minister Government of Maharashtra and President P.D.E.A., Free PUC Camp was organized in the college.

Chief guest of this programme, Hon. Shri Mahendra Pathare, Corporator, P.M.C. guided the students on the measures to be taken to prevent the air pollution and the benefits of pollution control in making "Clean-India, for a Green India."

Hon. Sanjilatai Pathare, Corporator, P.M.C., Hon. Sumantai Pathare, Corporator, P.M.C., Hon. Shri Bhaiyyasaheb Jadhav, Corporator, P.M.C., Hon. Shri Somnath Sable, Vice President, N.C.P. Wadgaosheri., Hon. Shri Balasaheb Pathare, Ex. Sarpanch Kharadi and Dr. Ashok Bhosale, Principal of the institute graced the programme.

All the NSS volunteers were actively participated in this event. This activity was coordinated by Prof. Sujit Kakade, NSS Program Officer.

Free PUC Camp on the occasion of birthday celebration of Hon. Shri. Ajiitdada Pawar