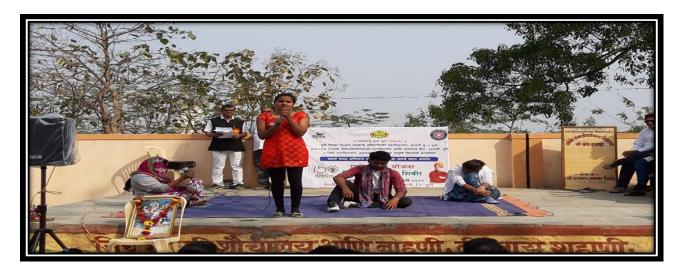

#### Social Awareness During Wari (09th July 2018)

College organized social awareness on the occasion of Shri Sant Shiromani Dnyaneshwar Maharaj palkhi sohala.

Social awareness program was organized to create awareness among the devotees those participated in palkhi sohala, about the various burning environmental, health and social issues.

All the NSS volunteers were actively participated in this event. This activity was coordinated by Prof. Sujit Kakade, NSS Program Officer.

Social Awareness During Wari

Mr. Sujit Kakade

**NSS Program Officer** 

Dr. Ashok Bhosale

PRINCIPAL!

Shankarrae Ursel College of Pharmaceutical Sciences & Research Centre Kharadi, Pune- 411014.