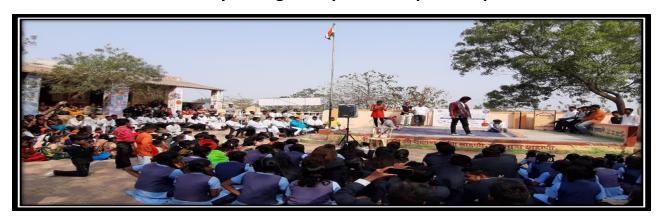

### A Report on Free Health Check Up Camp & Medicine Distribution in Wari ( 09th July 2018 )

College organized free health checkup and free medicine distribution Camp at the village Uruli Devachi on the occasion of Shri Sant Shiromani Dnyaneshwar Maharaj palkhi sohala on 09th July 2018.

Free health checkup and free medicine distribution camp was organized under national service scheme regular activity. Free medicines were distributed as per the health profile and need of the devotees those participated in Palkhi. Free health checkup camp for devotees were done in association with Dr. Swapnil Bhadale, Dr. Sarika Bhadale and their team of doctors.

Dr. Swapnil Bhadale, Dr. Sarika Bhadale, Mr. Kishor Kumbhar and their team provided first aid kit and health checkup facility & all the medicines. All the NSS volunteers were actively participated in this event. This activity was coordinated by Prof. Sujit Kakade and Prof. Vipul Dhasade.