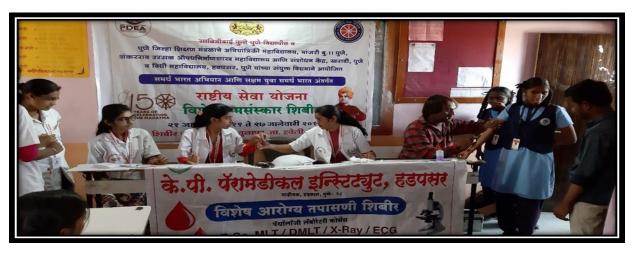

#### Blood Donation Camp (24th July 2018)

On the occasion of 59<sup>th</sup> birthday celebration of Hon. Shri. Ajiitdada Pawar, Ex. Deputy Chief Minister Government of Maharashtra and President P.D.E.A. blood donation camp was organized in the college in the association with nobel blood bank Hadapsar.

For this Blood donation camp, Hon. Shri. Sunil Bankar, Ex corporator PMC, Hon. Shri. Bhaiya Saheb Jadhav, corporator PMC and Hon. Shri. Somnath Sable, vice president NCP Vadgaon Sheri, where present as a guest as well as they inspired our students for blood donation total 52 students, teaching staff and non teaching staff donated blood during this camp.

NSS volunteer actively participated in blood donation camp this blood donation camp was coordinated by professor Sujit Kakade NSS programme officer

Blood Donation Camp organized in the college in the association with Nobel Blood Bank Hadapsar