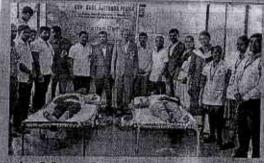

आरोग्य शिबिरात उपस्थित मान्यवर.

#### उरसळ महाविद्यालयात आरोग्य तपासणी

चंदनरगर : माजी उपमुख्यमंत्री व पूर्ण जिल्हा शिक्षण मेहळाचे अध्यक्ष अजित प्रवार यांच्या वाहदिवसानिमेन्त मोफत आरोग्य । तपांसणी शिविर व रक्तदान शिवीराचे आयोजन खराडी येथील शंकरतव उरसळ केलिज ऑफ फामसी येथे करण्यात आले होते साध्यत्रीबाई पुणे विद्यापीठाच्या राष्ट्रीय सेवा योजनअंतरीत व नोयेल हास्पिटल हडपगर यांच्या सहकायनि आयोजित रक्तदान शिविराये उदपाटन पुणे महापालिकचे मा. नगरसेवक सुनील यनकर यांनी केले. यविळी नगरसेवळ भेयासाहब जाधव, राष्ट्रवादी वडगावंशरीचे उपाध्यक्ष सोमनाथ सावळे. प्राचार्य डॉ. अशोक शोसले आदी मान्यवर उपस्थित होते, प्रास्ताविक पदविका विभागचे प्रमुख द्वा. सचिन कोगवाल सीती केले. आभार राष्ट्रीय सेवायोजना अधिकारी प्रा. सुनित कोकडे यांनी मानले.