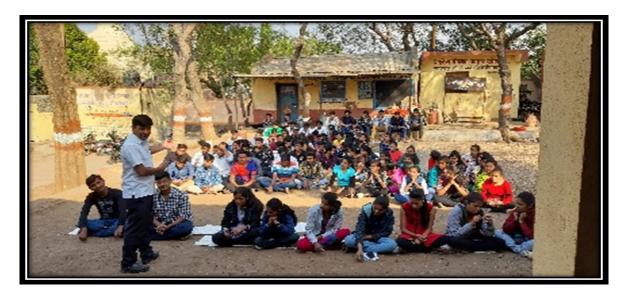

### A Report on Free Health Check Up Camp & Medicine Distribution in Wari ( 09th July 2018 )

College organized free health checkup and free medicine distribution Camp at the village Uruli Devachi on the occasion of Shri Sant Shiromani Dnyaneshwar Maharaj palkhi sohala on 09th July 2018.

Free health checkup and free medicine distribution camp was organized under national service scheme regular activity. Free medicines were distributed as per the health profile and need of the devotees those participated in Palkhi. Free health checkup camp for devotees were done in association with Dr. Swapnil Bhadale, Dr. Sarika Bhadale and their team of doctors.

#### Social Awareness During Wari (09th July 2018)

College organized social awareness on the occasion of Shri Sant Shiromani Dnyaneshwar Maharaj palkhi sohala.

Social awareness program was organized to create awareness among the devotees those participated in palkhi sohala, about the various burning environmental, health and social issues.

All the NSS volunteers were actively participated in this event. This activity was coordinated by Prof. Sujit Kakade, NSS Program Officer.

Social Awareness During Wari

Mr. Sujit Kakade

**NSS Program Officer** 