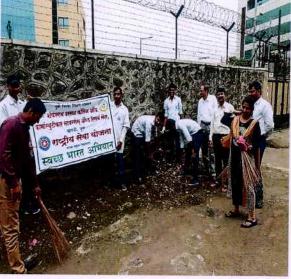

#### Social Awareness During Wari (09th July 2018)

College organized social awareness on the occasion of Shri Sant Shiromani Dnyaneshwar Maharaj palkhi sohala.

Social awareness program was organized to create awareness among the devotees those participated in palkhi sohala, about the various burning environmental, health and social issues.

All the NSS volunteers were actively participated in this event. This activity was coordinated by Prof. Sujit Kakade, NSS Program Officer.

Social Awareness During Wari

Mr. Sujit Kakade

**NSS Program Officer** 