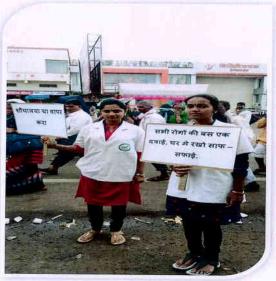

#### Social Awareness During Wari (09th July 2018)

College organized social awareness on the occasion of Shri Sant Shiromani Dnyaneshwar Maharaj palkhi sohala.

Social awareness program was organized to create awareness among the devotees those participated in palkhi sohala, about the various burning environmental, health and social issues.

All the NSS volunteers were actively participated in this event. This activity was coordinated by Prof. Sujit Kakade, NSS Program Officer.

Social Awareness During Wari

Mr. Sujit Kakade

**NSS Program Officer** 

Dr. Ashok Bhosale

PRINCIPAL!

Shankarrae Ursel College of Pharmaceutical Sciences & Research Centre Kharadi, Pune- 411014.