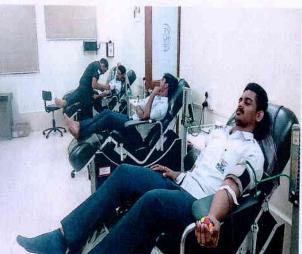

#### Blood Donation Camp (24th July 2018)

On the occasion of 59<sup>th</sup> birthday celebration of Hon. Shri. Ajiitdada Pawar, Ex. Deputy Chief Minister Government of Maharashtra and President P.D.E.A. blood donation camp was organized in the college in the association with nobel blood bank Hadapsar.

For this Blood donation camp, Hon. Shri. Sunil Bankar, Ex corporator PMC, Hon. Shri. Bhaiya Saheb Jadhav, corporator PMC and Hon. Shri. Somnath Sable, vice president NCP Vadgaon Sheri, where present as a guest as well as they inspired our students for blood donation total 52 students, teaching staff and non teaching staff donated blood during this camp.

NSS volunteer actively participated in blood donation camp this blood donation camp was coordinated by professor Sujit Kakade NSS programme officer

Blood Donation Camp organized in the college in the association with Nobel Blood Bank Hadapsar