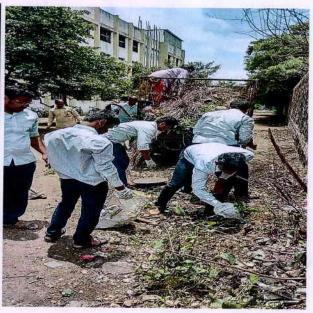

#### Social Awareness During Wari (09th July 2018)

College organized social awareness on the occasion of Shri Sant Shiromani Dnyaneshwar Maharaj palkhi sohala.

Social awareness program was organized to create awareness among the devotees those participated in palkhi sohala, about the various burning environmental, health and social issues.

All the NSS volunteers were actively participated in this event. This activity was coordinated by Prof. Sujit Kakade, NSS Program Officer.

Social Awareness During Wari

Mr. Sujit Kakade

**NSS Program Officer** 