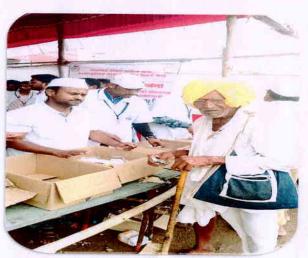

### A Report on Free Health Check Up Camp & Medicine Distribution in Wari ( 09th July 2018 )

College organized free health checkup and free medicine distribution Camp at the village Uruli Devachi on the occasion of Shri Sant Shiromani Dnyaneshwar Maharaj palkhi sohala on 09th July 2018.

Free health checkup and free medicine distribution camp was organized under national service scheme regular activity. Free medicines were distributed as per the health profile and need of the devotees those participated in Palkhi. Free health checkup camp for devotees were done in association with Dr. Swapnil Bhadale, Dr. Sarika Bhadale and their team of doctors.

Dr. Swapnil Bhadale, Dr. Sarika Bhadale, Mr. Kishor Kumbhar and their team provided first aid kit and health checkup facility & all the medicines. All the NSS volunteers were actively participated in this event. This activity was coordinated by Prof. Sujit Kakade and Prof. Vipul Dhasade.

Free Medicine Distribution in Wari

Mr. Sujit Kakade NSS Program Officer

Dr. Ashok Bhosale Principal

P. D. E. A's
Shenkarrae Ursel College of Pharmaceutical
Sciences & Research Centre
Kharadi, Pune-411014.