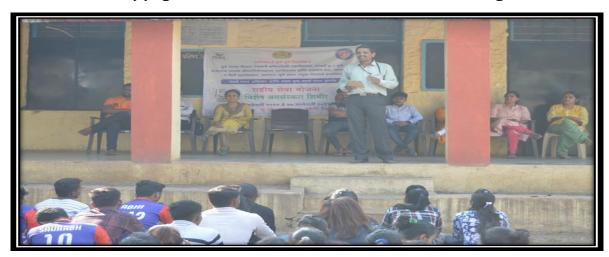

#### उरसळ महाविद्यालयात आरोग्य तपासणी

चंदनरगर : माजी उपमुख्यमंत्री व पूर्ण जिल्हा शिक्षण मेहळाचे अध्यक्ष अजित प्रवार यांच्या वाहदिवसानिमेन्त मोफत आरोग्य । तपांसणी शिविर व रक्तदान शिवीराचे आयोजन खराडी येथील शंकरतव उरसळ केलिज ऑफ फामसी येथे करण्यात आले होते साध्यत्रीबाई पुणे विद्यापीठाच्या राष्ट्रीय सेवा योजनअंतरीत व नोयेल हास्पिटल हडपगर यांच्या सहकायनि आयोजित रक्तदान शिविराये उदपाटन पुणे महापालिकचे मा. नगरसेवक सुनील यनकर यांनी केले. यविळी नगरसेवळ भेयासाहब जाधव, राष्ट्रवादी वडगावंशरीचे उपाध्यक्ष सोमनाथ सावळे. प्राचार्य डॉ. अशोक शोसले आदी मान्यवर उपस्थित होते, प्रास्ताविक पदविका विभागचे प्रमुख द्वा. सचिन कोगवाल सीती केले. आभार राष्ट्रीय सेवायोजना अधिकारी प्रा. सुनित कोकडे यांनी मानले.