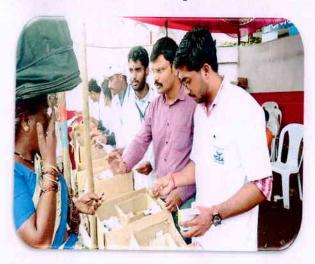

### A Report on Free Health Check Up Camp & Medicine Distribution in Wari ( 09th July 2018 )

College organized free health checkup and free medicine distribution Camp at the village Uruli Devachi on the occasion of Shri Sant Shiromani Dnyaneshwar Maharaj palkhi sohala on 09th July 2018.

Free health checkup and free medicine distribution camp was organized under national service scheme regular activity. Free medicines were distributed as per the health profile and need of the devotees those participated in Palkhi. Free health checkup camp for devotees were done in association with Dr. Swapnil Bhadale, Dr. Sarika Bhadale and their team of doctors.

Dr. Swapnil Bhadale, Dr. Sarika Bhadale, Mr. Kishor Kumbhar and their team provided first aid kit and health checkup facility & all the medicines. All the NSS volunteers were actively participated in this event. This activity was coordinated by Prof. Sujit Kakade and Prof. Vipul Dhasade.

Free Medicine Distribution in Wari

Mr. Sujit Kakade NSS Program Officer

Dr. Ashok Bhosale Principal

P. D. E. A's
Shenkarrae Ursel College of Pharmaceutical
Sciences & Research Centre
Kharadi, Pune-411014.