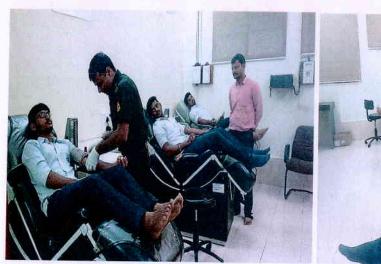

#### Blood Donation Camp (24th July 2018)

On the occasion of 59<sup>th</sup> birthday celebration of Hon. Shri. Ajiitdada Pawar, Ex. Deputy Chief Minister Government of Maharashtra and President P.D.E.A. blood donation camp was organized in the college in the association with nobel blood bank Hadapsar.

For this Blood donation camp, Hon. Shri. Sunil Bankar, Ex corporator PMC, Hon. Shri. Bhaiya Saheb Jadhav, corporator PMC and Hon. Shri. Somnath Sable, vice president NCP Vadgaon Sheri, where present as a guest as well as they inspired our students for blood donation total 52 students, teaching staff and non teaching staff donated blood during this camp.

NSS volunteer actively participated in blood donation camp this blood donation camp was coordinated by professor Sujit Kakade NSS programme officer

Blood Donation Camp organized in the college in the association with Nobel Blood Bank Hadapsar