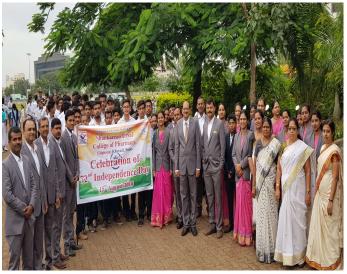

#### Report on Celebration of International Yoga Day 21st June 2018

The College organized International Yoga Day on 21st June 2018 in the college recreation hall. Mr. Nitin Jadhav, President of Maharashtra State Marathi Patrakar Sangh, Haveli, Pune, was the chief guest. On this occasion he addressed to the students and said a few words about the International Yoga Day. Mrs. Kamal Nanaware, Yog guru, delivered seminar about "Importance of Yoga in Life" and Dr. Mrunal Jamdade, Asst. Prof., Tilak Maharashtra Vidyapeeth, shown demonstrations of Yogasan. Dr. Satish Tadwalkar, Ex. President Kharadi Doctors Association, also delivered seminar on 'Sahaj Yoga' as well as shown demonstration of Meditation.

Principal Dr. Ashok Bhosale sir had guided students about 'Importance of Yoga in student's life' and also gave best wishes to all the Students and Staff on the occasion of International Yoga Day. All the NSS volunteers, Students, and Staff were participated and done Yogasan enthusiastically. The overall activity was coordinated by Mr. Sujit Kakade, NSS Programme officer and NSS volunteers.