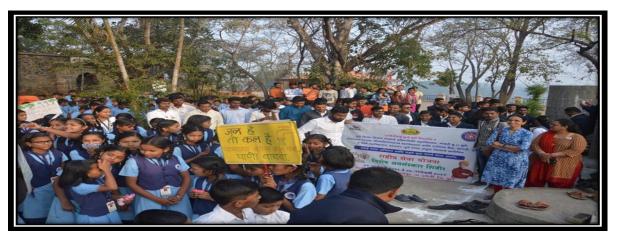

### A Report on Free Health Check Up Camp & Medicine Distribution in Wari ( 09th July 2018 )

College organized free health checkup and free medicine distribution Camp at the village Uruli Devachi on the occasion of Shri Sant Shiromani Dnyaneshwar Maharaj palkhi sohala on 09th July 2018.

Free health checkup and free medicine distribution camp was organized under national service scheme regular activity. Free medicines were distributed as per the health profile and need of the devotees those participated in Palkhi. Free health checkup camp for devotees were done in association with Dr. Swapnil Bhadale, Dr. Sarika Bhadale and their team of doctors.

Dr. Swapnil Bhadale, Dr. Sarika Bhadale, Mr. Kishor Kumbhar and their team provided first aid kit and health checkup facility & all the medicines. All the NSS volunteers were actively participated in this event. This activity was coordinated by Prof. Sujit Kakade and Prof. Vipul Dhasade.