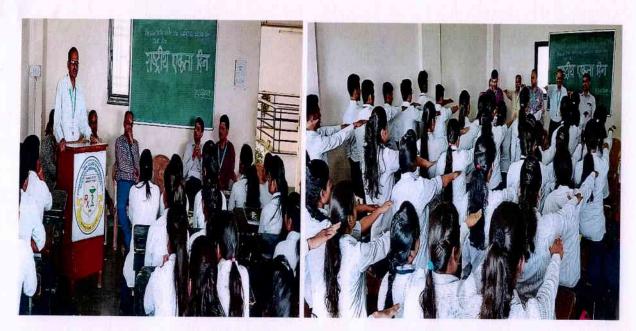

#### Report on Celebration of International Yoga Day 21st June 2018

The College organized International Yoga Day on 21st June 2018 in the college recreation hall. Mr. Nitin Jadhav, President of Maharashtra State Marathi Patrakar Sangh, Haveli, Pune, was the chief guest. On this occasion he addressed to the students and said a few words about the International Yoga Day. Mrs. Kamal Nanaware, Yog guru, delivered seminar about "Importance of Yoga in Life" and Dr. Mrunal Jamdade, Asst. Prof., Tilak Maharashtra Vidyapeeth, shown demonstrations of Yogasan. Dr. Satish Tadwalkar, Ex. President Kharadi Doctors Association, also delivered seminar on 'Sahaj Yoga' as well as shown demonstration of Meditation.

Principal Dr. Ashok Bhosale sir had guided students about 'Importance of Yoga in student's life' and also gave best wishes to all the Students and Staff on the occasion of International Yoga Day. All the NSS volunteers, Students, and Staff were participated and done Yogasan enthusiastically. The overall activity was coordinated by Mr. Sujit Kakade, NSS Programme officer and NSS volunteers.

Mrs. Kamal Nanaware, Yog guru, delivering seminar about "Importance of Yoga in PRINCIPAL

Dr. Mrunal Jamdade showning demonstrations of Yogasan.

Principal, Staff members & Students Doing Yogasan

PRINCIPAL
Pune District Education Association's
Shankarrao Ursal College of Pharmaceutical
Sciences & Research Centre,
Kharadi, Pune-411014.