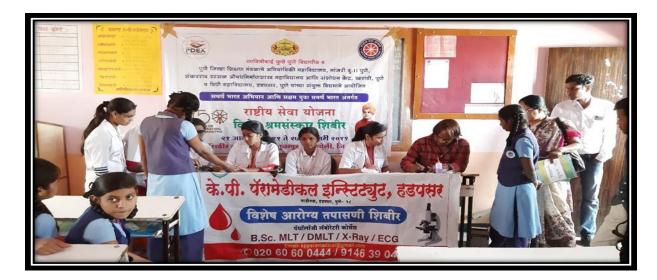

#### Blood Donation Camp (24th July 2018)

On the occasion of 59<sup>th</sup> birthday celebration of Hon. Shri. Ajiitdada Pawar, Ex. Deputy Chief Minister Government of Maharashtra and President P.D.E.A. blood donation camp was organized in the college in the association with nobel blood bank Hadapsar.

For this Blood donation camp, Hon. Shri. Sunil Bankar, Ex corporator PMC, Hon. Shri. Bhaiya Saheb Jadhav, corporator PMC and Hon. Shri. Somnath Sable, vice president NCP Vadgaon Sheri, where present as a guest as well as they inspired our students for blood donation total 52 students, teaching staff and non teaching staff donated blood during this camp.

NSS volunteer actively participated in blood donation camp this blood donation camp was coordinated by professor Sujit Kakade NSS programme officer

Blood Donation Camp organized in the college in the association with Nobel Blood Bank Hadapsar