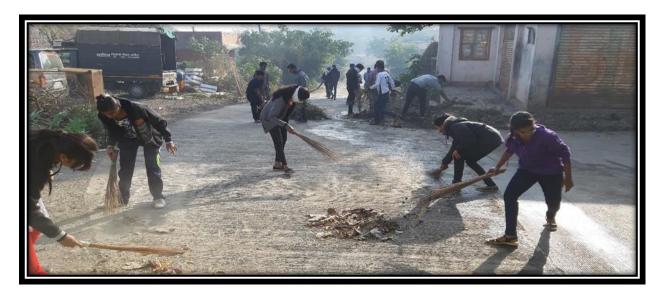

#### Social Awareness During Wari (09th July 2018)

College organized social awareness on the occasion of Shri Sant Shiromani Dnyaneshwar Maharaj palkhi sohala.

Social awareness program was organized to create awareness among the devotees those participated in palkhi sohala, about the various burning environmental, health and social issues.

All the NSS volunteers were actively participated in this event. This activity was coordinated by Prof. Sujit Kakade, NSS Program Officer.

Social Awareness During Wari

Mr. Sujit Kakade

**NSS Program Officer** 