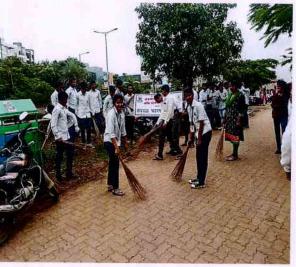

#### Social Awareness During Wari (09th July 2018)

College organized social awareness on the occasion of Shri Sant Shiromani Dnyaneshwar Maharaj palkhi sohala.

Social awareness program was organized to create awareness among the devotees those participated in palkhi sohala, about the various burning environmental, health and social issues.

All the NSS volunteers were actively participated in this event. This activity was coordinated by Prof. Sujit Kakade, NSS Program Officer.

Social Awareness During Wari

Mr. Sujit Kakade

**NSS Program Officer** 