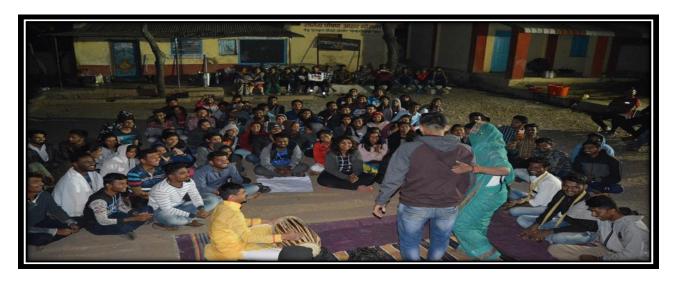

#### Social Awareness During Wari (09th July 2018)

College organized social awareness on the occasion of Shri Sant Shiromani Dnyaneshwar Maharaj palkhi sohala.

Social awareness program was organized to create awareness among the devotees those participated in palkhi sohala, about the various burning environmental, health and social issues.

All the NSS volunteers were actively participated in this event. This activity was coordinated by Prof. Sujit Kakade, NSS Program Officer.

Social Awareness During Wari

Mr. Sujit Kakade

**NSS Program Officer** 