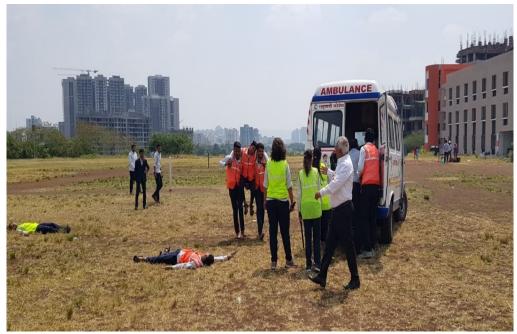

#### Blood Donation Camp (24th July 2018)

On the occasion of 59<sup>th</sup> birthday celebration of Hon. Shri. Ajiitdada Pawar, Ex. Deputy Chief Minister Government of Maharashtra and President P.D.E.A. blood donation camp was organized in the college in the association with nobel blood bank Hadapsar.

For this Blood donation camp, Hon. Shri. Sunil Bankar, Ex corporator PMC, Hon. Shri. Bhaiya Saheb Jadhav, corporator PMC and Hon. Shri. Somnath Sable, vice president NCP Vadgaon Sheri, where present as a guest as well as they inspired our students for blood donation total 52 students, teaching staff and non teaching staff donated blood during this camp.

NSS volunteer actively participated in blood donation camp this blood donation camp was coordinated by professor Sujit Kakade NSS programme officer

Blood Donation Camp organized in the college in the association with Nobel Blood Bank Hadapsar