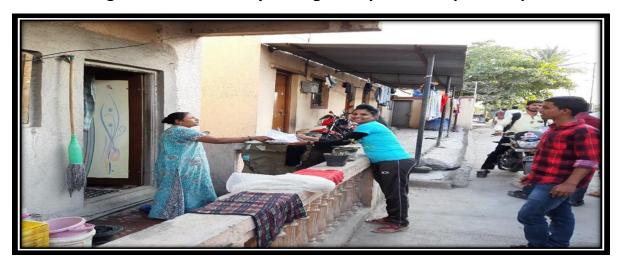

### A Report on Free Health Check Up Camp & Medicine Distribution in Wari ( 09th July 2018 )

College organized free health checkup and free medicine distribution Camp at the village Uruli Devachi on the occasion of Shri Sant Shiromani Dnyaneshwar Maharaj palkhi sohala on 09th July 2018.

Free health checkup and free medicine distribution camp was organized under national service scheme regular activity. Free medicines were distributed as per the health profile and need of the devotees those participated in Palkhi. Free health checkup camp for devotees were done in association with Dr. Swapnil Bhadale, Dr. Sarika Bhadale and their team of doctors.

Dr. Swapnil Bhadale, Dr. Sarika Bhadale, Mr. Kishor Kumbhar and their team provided first aid kit and health checkup facility & all the medicines. All the NSS volunteers were actively participated in this event. This activity was coordinated by Prof. Sujit Kakade and Prof. Vipul Dhasade.

Free Medicine Distribution in Wari

Mr. Sujit Kakade NSS Program Officer

Dr. Ashok Bhosale Principal

P. D. E. A's
Shenkarrae Ursel College of Pharmaceutical
Sciences & Research Centre
Kharadi, Pune-411014.