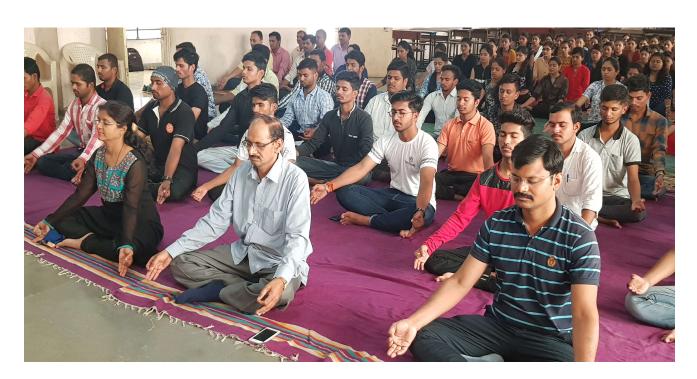

#### Report on Celebration of International Yoga Day 21st June 2018

The College organized International Yoga Day on 21st June 2018 in the college recreation hall. Mr. Nitin Jadhav, President of Maharashtra State Marathi Patrakar Sangh, Haveli, Pune, was the chief guest. On this occasion he addressed to the students and said a few words about the International Yoga Day. Mrs. Kamal Nanaware, Yog guru, delivered seminar about "Importance of Yoga in Life" and Dr. Mrunal Jamdade, Asst. Prof., Tilak Maharashtra Vidyapeeth, shown demonstrations of Yogasan. Dr. Satish Tadwalkar, Ex. President Kharadi Doctors Association, also delivered seminar on 'Sahaj Yoga' as well as shown demonstration of Meditation.

Principal Dr. Ashok Bhosale sir had guided students about 'Importance of Yoga in student's life' and also gave best wishes to all the Students and Staff on the occasion of International Yoga Day. All the NSS volunteers, Students, and Staff were participated and done Yogasan enthusiastically. The overall activity was coordinated by Mr. Sujit Kakade, NSS Programme officer and NSS volunteers.

Mrs. Kamal Nanaware, Yog guru, delivering seminar about "Importance of Yoga in PRINCIPAL

Dr. Mrunal Jamdade showning demonstrations of Yogasan.

Principal, Staff members & Students Doing Yogasan

PRINCIPAL
Pune District Education Association's
Shankarrao Ursal College of Pharmaceutical
Sciences & Research Centre,
Kharadi, Pune-411014.