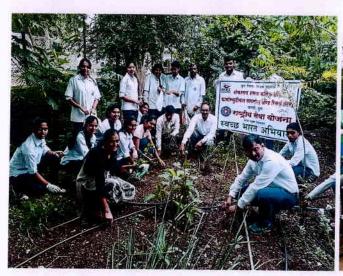

#### Tree Plantation Drive (19th July 2018)

On the occasion of 59<sup>th</sup> birthday celebration of Hon. Shri. Ajiitdada Pawar, Ex. Deputy Chief Minister Government of Maharashtra and President P.D.E.A., Tree Plantation Drive was organized in the college.

Chief guest of this programme, Hon. Shri Mahendra Pathare, Corporator, P.M.C. and other guests Hon. Shri Bhaiyyasaheb Jadhav, Corporator, P.M.C., Hon. Sumantai Pathare, Corporator, P.M.C., Hon. Sanjilatai Pathare, Corporator, P.M.C., Hon. Shri Somnath Sable, Vice President, N.C.P. Wadgaosheri., Hon. Shri Balasaheb Pathare, Ex. Sarpanch, Kharadi and Dr. Ashok Bhosale, Principal of the institute inaugurated programme by plantation of coconut saplings inside the college premises. NSS students planted the saplings on their own and took a pledge to take care of their plant and will water them daily.

All the NSS volunteers were actively participated in this event. This activity was coordinated by Prof. Sujit Kakade, NSS Program Officer.

Tree Plantation on the occasion of birthday celebration of Hon. Shrl. Ajiitdada Pawar