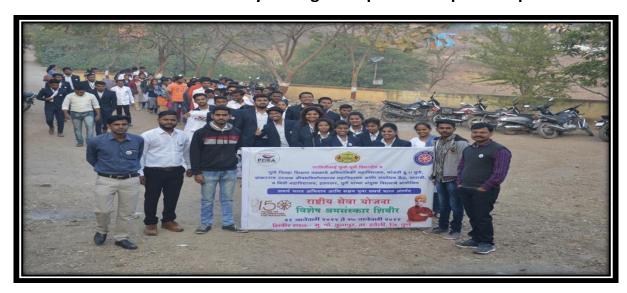

#### Blood Donation Camp (24th July 2018)

On the occasion of 59<sup>th</sup> birthday celebration of Hon. Shri. Ajiitdada Pawar, Ex. Deputy Chief Minister Government of Maharashtra and President P.D.E.A. blood donation camp was organized in the college in the association with nobel blood bank Hadapsar.

For this Blood donation camp, Hon. Shri. Sunil Bankar, Ex corporator PMC, Hon. Shri. Bhaiya Saheb Jadhav, corporator PMC and Hon. Shri. Somnath Sable, vice president NCP Vadgaon Sheri, where present as a guest as well as they inspired our students for blood donation total 52 students, teaching staff and non teaching staff donated blood during this camp.

NSS volunteer actively participated in blood donation camp this blood donation camp was coordinated by professor Sujit Kakade NSS programme officer

Blood Donation Camp organized in the college in the association with Nobel Blood Bank Hadapsar