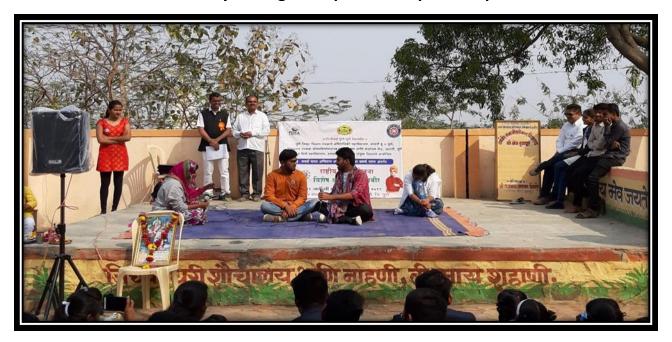

#### Social Awareness During Wari (09th July 2018)

College organized social awareness on the occasion of Shri Sant Shiromani Dnyaneshwar Maharaj palkhi sohala.

Social awareness program was organized to create awareness among the devotees those participated in palkhi sohala, about the various burning environmental, health and social issues.

All the NSS volunteers were actively participated in this event. This activity was coordinated by Prof. Sujit Kakade, NSS Program Officer.

Social Awareness During Wari

Mr. Sujit Kakade

**NSS Program Officer** 

Dr. Ashok Bhosale

PRINCIPAL!

Shankarrae Ursel College of Pharmaceutical Sciences & Research Centre Kharadi, Pune- 411014.