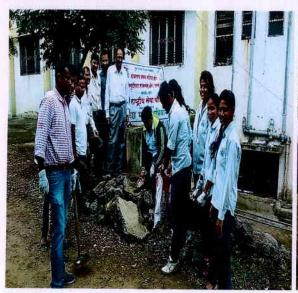

#### Social Awareness During Wari (09th July 2018)

College organized social awareness on the occasion of Shri Sant Shiromani Dnyaneshwar Maharaj palkhi sohala.

Social awareness program was organized to create awareness among the devotees those participated in palkhi sohala, about the various burning environmental, health and social issues.

All the NSS volunteers were actively participated in this event. This activity was coordinated by Prof. Sujit Kakade, NSS Program Officer.

Social Awareness During Wari

Mr. Sujit Kakade

**NSS Program Officer** 