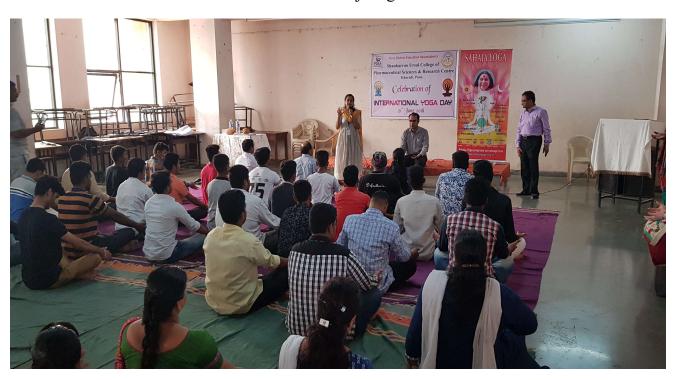

#### Report on Celebration of International Yoga Day 21st June 2018

The College organized International Yoga Day on 21st June 2018 in the college recreation hall. Mr. Nitin Jadhav, President of Maharashtra State Marathi Patrakar Sangh, Haveli, Pune, was the chief guest. On this occasion he addressed to the students and said a few words about the International Yoga Day. Mrs. Kamal Nanaware, Yog guru, delivered seminar about "Importance of Yoga in Life" and Dr. Mrunal Jamdade, Asst. Prof., Tilak Maharashtra Vidyapeeth, shown demonstrations of Yogasan. Dr. Satish Tadwalkar, Ex. President Kharadi Doctors Association, also delivered seminar on 'Sahaj Yoga' as well as shown demonstration of Meditation.

Dr. Satish Tadwalkar, Ex. President Kharadi Doctors Association, delivering seminar about 'Sahaj Yoga'

Dr. Satish Tadwalkar, Ex. President Kharadi Doctors Association, Showing Demonstrations of Meditation.