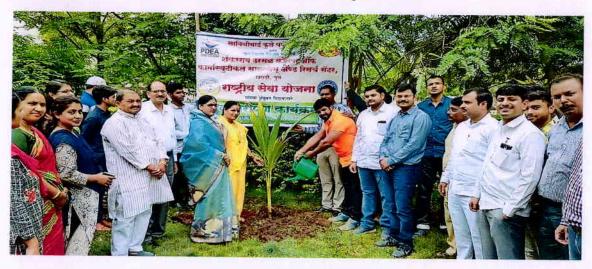

#### Tree Plantation Drive (19th July 2018)

On the occasion of 59<sup>th</sup> birthday celebration of Hon. Shri. Ajiitdada Pawar, Ex. Deputy Chief Minister Government of Maharashtra and President P.D.E.A., Tree Plantation Drive was organized in the college.

Chief guest of this programme, Hon. Shri Mahendra Pathare, Corporator, P.M.C. and other guests Hon. Shri Bhaiyyasaheb Jadhav, Corporator, P.M.C., Hon. Sumantai Pathare, Corporator, P.M.C., Hon. Sanjilatai Pathare, Corporator, P.M.C., Hon. Shri Somnath Sable, Vice President, N.C.P. Wadgaosheri., Hon. Shri Balasaheb Pathare, Ex. Sarpanch, Kharadi and Dr. Ashok Bhosale, Principal of the institute inaugurated programme by plantation of coconut saplings inside the college premises. NSS students planted the saplings on their own and took a pledge to take care of their plant and will water them daily.

All the NSS volunteers were actively participated in this event. This activity was coordinated by Prof. Sujit Kakade, NSS Program Officer.

Tree Plantation on the occasion of birthday celebration of Hon. Shrl. Ajiitdada Pawar