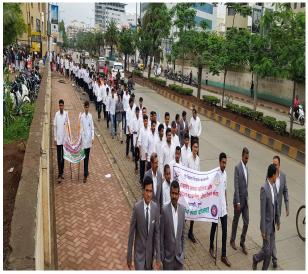

#### Report on Celebration of International Yoga Day 21st June 2018

The College organized International Yoga Day on 21st June 2018 in the college recreation hall. Mr. Nitin Jadhav, President of Maharashtra State Marathi Patrakar Sangh, Haveli, Pune, was the chief guest. On this occasion he addressed to the students and said a few words about the International Yoga Day. Mrs. Kamal Nanaware, Yog guru, delivered seminar about "Importance of Yoga in Life" and Dr. Mrunal Jamdade, Asst. Prof., Tilak Maharashtra Vidyapeeth, shown demonstrations of Yogasan. Dr. Satish Tadwalkar, Ex. President Kharadi Doctors Association, also delivered seminar on 'Sahaj Yoga' as well as shown demonstration of Meditation.

Principal Dr. Ashok Bhosale sir had guided students about 'Importance of Yoga in student's life' and also gave best wishes to all the Students and Staff on the occasion of International Yoga Day. All the NSS volunteers, Students, and Staff were participated and done Yogasan enthusiastically. The overall activity was coordinated by Mr. Sujit Kakade, NSS Programme officer and NSS volunteers.