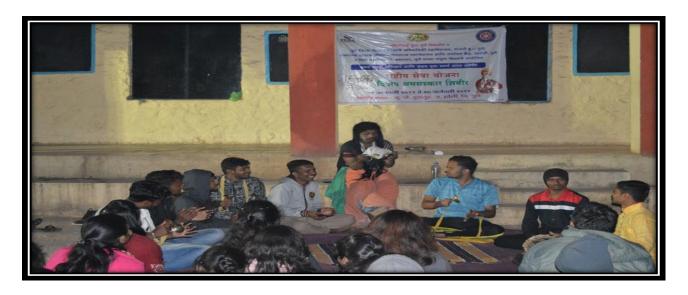

#### Social Awareness During Wari (09th July 2018)

College organized social awareness on the occasion of Shri Sant Shiromani Dnyaneshwar Maharaj palkhi sohala.

Social awareness program was organized to create awareness among the devotees those participated in palkhi sohala, about the various burning environmental, health and social issues.

All the NSS volunteers were actively participated in this event. This activity was coordinated by Prof. Sujit Kakade, NSS Program Officer.

Social Awareness During Wari

Mr. Sujit Kakade

**NSS Program Officer** 