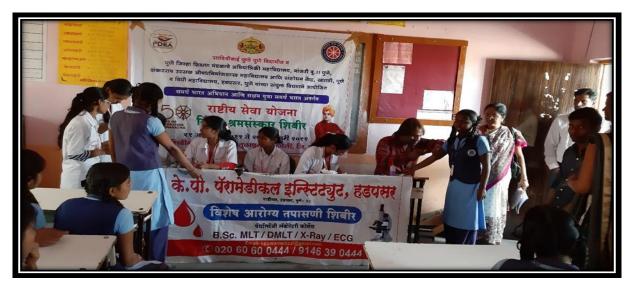

#### Blood Donation Camp (24th July 2018)

On the occasion of 59<sup>th</sup> birthday celebration of Hon. Shri. Ajiitdada Pawar, Ex. Deputy Chief Minister Government of Maharashtra and President P.D.E.A. blood donation camp was organized in the college in the association with nobel blood bank Hadapsar.

For this Blood donation camp, Hon. Shri. Sunil Bankar, Ex corporator PMC, Hon. Shri. Bhaiya Saheb Jadhav, corporator PMC and Hon. Shri. Somnath Sable, vice president NCP Vadgaon Sheri, where present as a guest as well as they inspired our students for blood donation total 52 students, teaching staff and non teaching staff donated blood during this camp.

NSS volunteer actively participated in blood donation camp this blood donation camp was coordinated by professor Sujit Kakade NSS programme officer

Blood Donation Camp organized in the college in the association with Nobel Blood Bank Hadapsar