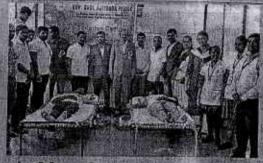

#### Blood Donation Camp (24th July 2018)

On the occasion of 59<sup>th</sup> birthday celebration of Hon. Shri. Ajiitdada Pawar, Ex. Deputy Chief Minister Government of Maharashtra and President P.D.E.A. blood donation camp was organized in the college in the association with nobel blood bank Hadapsar.

For this Blood donation camp, Hon. Shri. Sunil Bankar, Ex corporator PMC, Hon. Shri. Bhaiya Saheb Jadhav, corporator PMC and Hon. Shri. Somnath Sable, vice president NCP Vadgaon Sheri, where present as a guest as well as they inspired our students for blood donation total 52 students, teaching staff and non teaching staff donated blood during this camp.

NSS volunteer actively participated in blood donation camp this blood donation camp was coordinated by professor Sujit Kakade NSS programme officer

Blood Donation Camp organized in the college in the association with Nobel Blood Bank Hadapsar