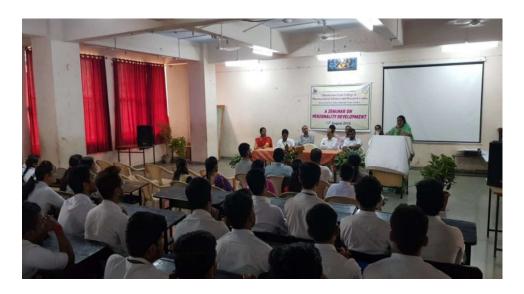

#### Report on Celebration of International Yoga Day 21st June 2018

The College organized International Yoga Day on 21st June 2018 in the college recreation hall. Mr. Nitin Jadhav, President of Maharashtra State Marathi Patrakar Sangh, Haveli, Pune, was the chief guest. On this occasion he addressed to the students and said a few words about the International Yoga Day. Mrs. Kamal Nanaware, Yog guru, delivered seminar about "Importance of Yoga in Life" and Dr. Mrunal Jamdade, Asst. Prof., Tilak Maharashtra Vidyapeeth, shown demonstrations of Yogasan. Dr. Satish Tadwalkar, Ex. President Kharadi Doctors Association, also delivered seminar on 'Sahaj Yoga' as well as shown demonstration of Meditation.

Principal Dr. Ashok Bhosale sir had guided students about 'Importance of Yoga in student's life' and also gave best wishes to all the Students and Staff on the occasion of International Yoga Day. All the NSS volunteers, Students, and Staff were participated and done Yogasan enthusiastically. The overall activity was coordinated by Mr. Sujit Kakade, NSS Programme officer and NSS volunteers.