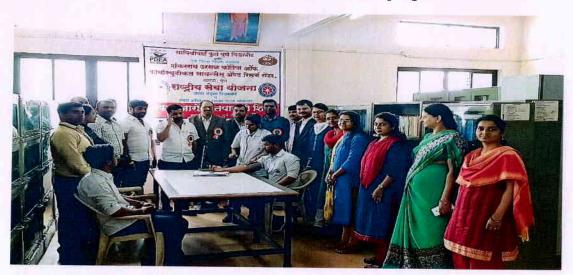

आरोग्य शिबिरात उपस्थित मान्यवर.

#### उरसळ महाविद्यालयात आरोग्य तपासणी

चंदनरगर : माजी उपमुख्यमंत्री व पूर्ण जिल्हा शिक्षण मेहळाचे अध्यक्ष अजित प्रवार यांच्या वाहदिवसानिमेन्त मोफत आरोग्य । तपांसणी शिविर व रक्तदान शिवीराचे आयोजन खराडी येथील शंकरतव उरसळ केलिज ऑफ फामसी येथे करण्यात आले होते साध्यत्रीबाई पुणे विद्यापीठाच्या राष्ट्रीय सेवा योजनअंतरीत व नोयेल हास्पिटल हडपगर यांच्या सहकायनि आयोजित रक्तदान शिविराये उदपाटन पुणे महापालिकचे मा. नगरसेवक सुनील यनकर यांनी केले. यविळी नगरसेवळ भेयासाहब जाधव, राष्ट्रवादी वडगावंशरीचे उपाध्यक्ष सोमनाथ सावळे. प्राचार्य डॉ. अशोक शोसले आदी मान्यवर उपस्थित होते, प्रास्ताविक पदविका विभागचे प्रमुख द्वा. सचिन कोगवाल सीती केले. आभार राष्ट्रीय सेवायोजना अधिकारी प्रा. सुनित कोकडे यांनी मानले.