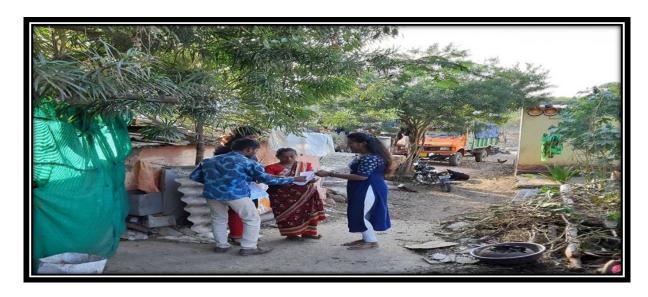

### A Report on Free Health Check Up Camp & Medicine Distribution in Wari ( 09th July 2018 )

College organized free health checkup and free medicine distribution Camp at the village Uruli Devachi on the occasion of Shri Sant Shiromani Dnyaneshwar Maharaj palkhi sohala on 09th July 2018.

Free health checkup and free medicine distribution camp was organized under national service scheme regular activity. Free medicines were distributed as per the health profile and need of the devotees those participated in Palkhi. Free health checkup camp for devotees were done in association with Dr. Swapnil Bhadale, Dr. Sarika Bhadale and their team of doctors.

Dr. Swapnil Bhadale, Dr. Sarika Bhadale, Mr. Kishor Kumbhar and their team provided first aid kit and health checkup facility & all the medicines. All the NSS volunteers were actively participated in this event. This activity was coordinated by Prof. Sujit Kakade and Prof. Vipul Dhasade.