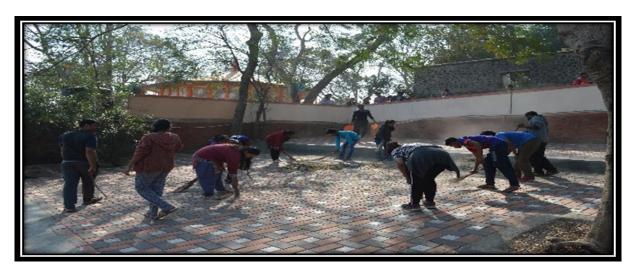

#### Social Awareness During Wari (09th July 2018)

College organized social awareness on the occasion of Shri Sant Shiromani Dnyaneshwar Maharaj palkhi sohala.

Social awareness program was organized to create awareness among the devotees those participated in palkhi sohala, about the various burning environmental, health and social issues.

All the NSS volunteers were actively participated in this event. This activity was coordinated by Prof. Sujit Kakade, NSS Program Officer.

Social Awareness During Wari

Mr. Sujit Kakade

**NSS Program Officer** 