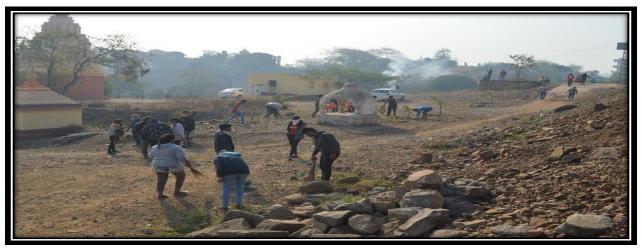

### A Report on Free Health Check Up Camp & Medicine Distribution in Wari ( 09th July 2018 )

College organized free health checkup and free medicine distribution Camp at the village Uruli Devachi on the occasion of Shri Sant Shiromani Dnyaneshwar Maharaj palkhi sohala on 09th July 2018.

Free health checkup and free medicine distribution camp was organized under national service scheme regular activity. Free medicines were distributed as per the health profile and need of the devotees those participated in Palkhi. Free health checkup camp for devotees were done in association with Dr. Swapnil Bhadale, Dr. Sarika Bhadale and their team of doctors.

Dr. Swapnil Bhadale, Dr. Sarika Bhadale, Mr. Kishor Kumbhar and their team provided first aid kit and health checkup facility & all the medicines. All the NSS volunteers were actively participated in this event. This activity was coordinated by Prof. Sujit Kakade and Prof. Vipul Dhasade.