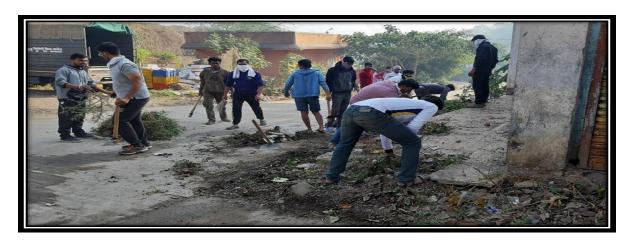

### A Report on Free Health Check Up Camp & Medicine Distribution in Wari ( 09th July 2018 )

College organized free health checkup and free medicine distribution Camp at the village Uruli Devachi on the occasion of Shri Sant Shiromani Dnyaneshwar Maharaj palkhi sohala on 09th July 2018.

Free health checkup and free medicine distribution camp was organized under national service scheme regular activity. Free medicines were distributed as per the health profile and need of the devotees those participated in Palkhi. Free health checkup camp for devotees were done in association with Dr. Swapnil Bhadale, Dr. Sarika Bhadale and their team of doctors.

Dr. Swapnil Bhadale, Dr. Sarika Bhadale, Mr. Kishor Kumbhar and their team provided first aid kit and health checkup facility & all the medicines. All the NSS volunteers were actively participated in this event. This activity was coordinated by Prof. Sujit Kakade and Prof. Vipul Dhasade.