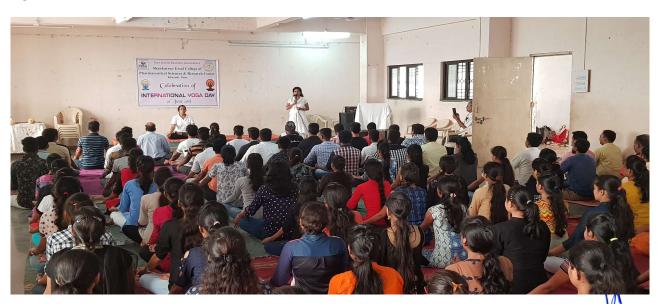

#### Report on Celebration of International Yoga Day 21st June 2018

The College organized International Yoga Day on 21st June 2018 in the college recreation hall. Mr. Nitin Jadhav, President of Maharashtra State Marathi Patrakar Sangh, Haveli, Pune, was the chief guest. On this occasion he addressed to the students and said a few words about the International Yoga Day. Mrs. Kamal Nanaware, Yog guru, delivered seminar about "Importance of Yoga in Life" and Dr. Mrunal Jamdade, Asst. Prof., Tilak Maharashtra Vidyapeeth, shown demonstrations of Yogasan. Dr. Satish Tadwalkar, Ex. President Kharadi Doctors Association, also delivered seminar on 'Sahaj Yoga' as well as shown demonstration of Meditation.

Principal Dr. Ashok Bhosale sir had guided students about 'Importance of Yoga in student's life' and also gave best wishes to all the Students and Staff on the occasion of International Yoga Day. All the NSS volunteers, Students, and Staff were participated and done Yogasan enthusiastically. The overall activity was coordinated by Mr. Sujit Kakade, NSS Programme officer and NSS volunteers.

Mrs. Kamal Nanaware, Yog guru, delivering seminar about "Importance of Yoga in PRINCIPAL

Dr. Mrunal Jamdade showning demonstrations of Yogasan.

Principal, Staff members & Students Doing Yogasan

PRINCIPAL
Pune District Education Association's
Shankarrao Ursal College of Pharmaceutical
Sciences & Research Centre,
Kharadi, Pune-411014.