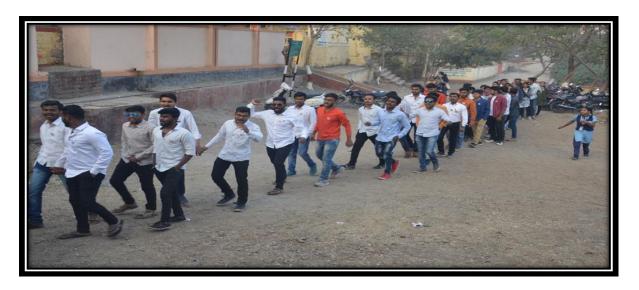

#### Social Awareness During Wari (09th July 2018)

College organized social awareness on the occasion of Shri Sant Shiromani Dnyaneshwar Maharaj palkhi sohala.

Social awareness program was organized to create awareness among the devotees those participated in palkhi sohala, about the various burning environmental, health and social issues.

All the NSS volunteers were actively participated in this event. This activity was coordinated by Prof. Sujit Kakade, NSS Program Officer.

Social Awareness During Wari

Mr. Sujit Kakade

**NSS Program Officer** 