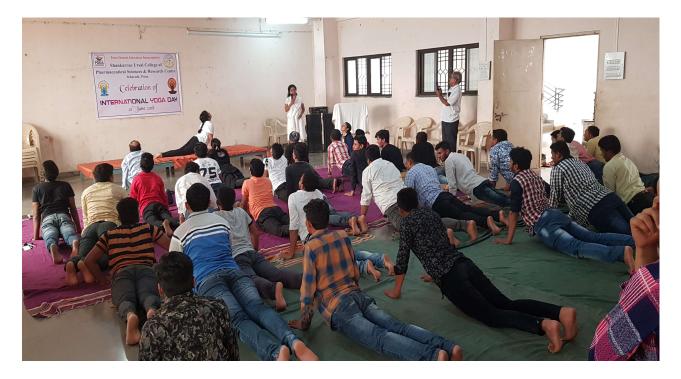

#### Report on Celebration of International Yoga Day 21st June 2018

The College organized International Yoga Day on 21st June 2018 in the college recreation hall. Mr. Nitin Jadhav, President of Maharashtra State Marathi Patrakar Sangh, Haveli, Pune, was the chief guest. On this occasion he addressed to the students and said a few words about the International Yoga Day. Mrs. Kamal Nanaware, Yog guru, delivered seminar about "Importance of Yoga in Life" and Dr. Mrunal Jamdade, Asst. Prof., Tilak Maharashtra Vidyapeeth, shown demonstrations of Yogasan. Dr. Satish Tadwalkar, Ex. President Kharadi Doctors Association, also delivered seminar on 'Sahaj Yoga' as well as shown demonstration of Meditation.

Principal Dr. Ashok Bhosale sir had guided students about 'Importance of Yoga in student's life' and also gave best wishes to all the Students and Staff on the occasion of International Yoga Day. All the NSS volunteers, Students, and Staff were participated and done Yogasan enthusiastically. The overall activity was coordinated by Mr. Sujit Kakade, NSS Programme officer and NSS volunteers.

Mrs. Kamal Nanaware, Yog guru, delivering seminar about "Importance of Yoga in PRINCIPAL

Dr. Mrunal Jamdade showning demonstrations of Yogasan.

Principal, Staff members & Students Doing Yogasan

PRINCIPAL
Pune District Education Association's
Shankarrao Ursal College of Pharmaceutical
Sciences & Research Centre,
Kharadi, Pune-411014.