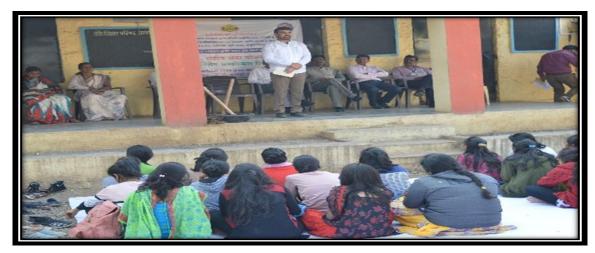

#### Report on Celebration of International Yoga Day 21st June 2018

The College organized International Yoga Day on 21st June 2018 in the college recreation hall. Mr. Nitin Jadhav, President of Maharashtra State Marathi Patrakar Sangh, Haveli, Pune, was the chief guest. On this occasion he addressed to the students and said a few words about the International Yoga Day. Mrs. Kamal Nanaware, Yog guru, delivered seminar about "Importance of Yoga in Life" and Dr. Mrunal Jamdade, Asst. Prof., Tilak Maharashtra Vidyapeeth, shown demonstrations of Yogasan. Dr. Satish Tadwalkar, Ex. President Kharadi Doctors Association, also delivered seminar on 'Sahaj Yoga' as well as shown demonstration of Meditation.

Principal Dr. Ashok Bhosale sir had guided students about 'Importance of Yoga in student's life' and also gave best wishes to all the Students and Staff on the occasion of International Yoga Day. All the NSS volunteers, Students, and Staff were participated and done Yogasan enthusiastically. The overall activity was coordinated by Mr. Sujit Kakade, NSS Programme officer and NSS volunteers.