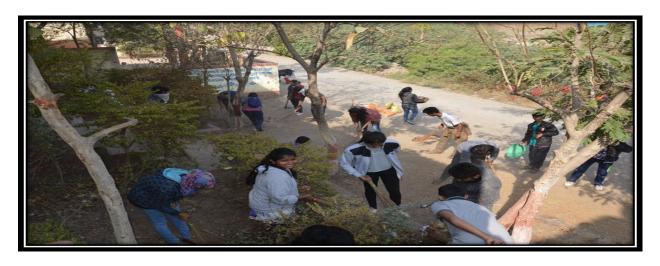

#### Social Awareness During Wari (09th July 2018)

College organized social awareness on the occasion of Shri Sant Shiromani Dnyaneshwar Maharaj palkhi sohala.

Social awareness program was organized to create awareness among the devotees those participated in palkhi sohala, about the various burning environmental, health and social issues.

All the NSS volunteers were actively participated in this event. This activity was coordinated by Prof. Sujit Kakade, NSS Program Officer.

Social Awareness During Wari

Mr. Sujit Kakade

**NSS Program Officer** 