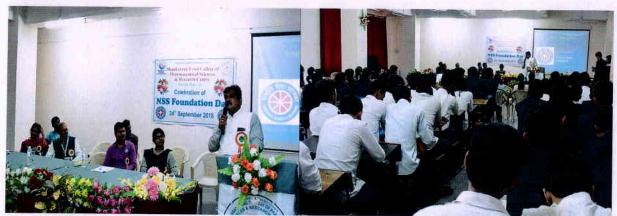

#### Report on Celebration of International Yoga Day 21st June 2018

The College organized International Yoga Day on 21st June 2018 in the college recreation hall. Mr. Nitin Jadhav, President of Maharashtra State Marathi Patrakar Sangh, Haveli, Pune, was the chief guest. On this occasion he addressed to the students and said a few words about the International Yoga Day. Mrs. Kamal Nanaware, Yog guru, delivered seminar about "Importance of Yoga in Life" and Dr. Mrunal Jamdade, Asst. Prof., Tilak Maharashtra Vidyapeeth, shown demonstrations of Yogasan. Dr. Satish Tadwalkar, Ex. President Kharadi Doctors Association, also delivered seminar on 'Sahaj Yoga' as well as shown demonstration of Meditation.

Principal Dr. Ashok Bhosale sir had guided students about 'Importance of Yoga in student's life' and also gave best wishes to all the Students and Staff on the occasion of International Yoga Day. All the NSS volunteers, Students, and Staff were participated and done Yogasan enthusiastically. The overall activity was coordinated by Mr. Sujit Kakade, NSS Programme officer and NSS volunteers.